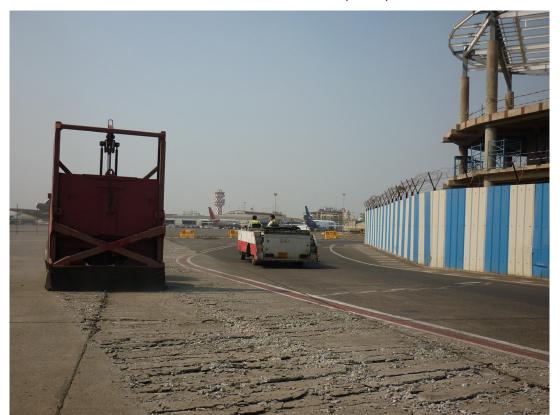

### **N7 Motorway, France** Casser le béton pour l'enlèvement (French)

Mumbai Airport, India हटाने के लपि ठोस तोड़ने (Hindi)