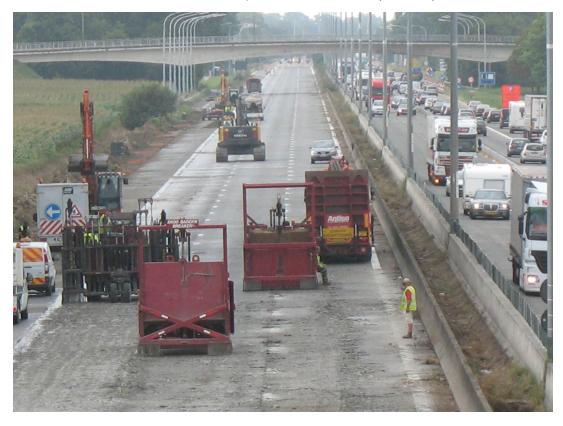

# Antigo Construction Family of Companies







# Break Concrete for Removal around the World

The Antigo Construction Family of Companies has been breaking concrete for removal since 1982. Though most of the work has been in the USA, Antigo has been "around the world". Antigo has the concrete breakers, equipment operators, support personal and the experience necessary to successfully complete your projects, wherever they are in the world. The following are examples of the breadth of locations where Antigo has completed projects.

#### Shindand Airbase, Afghanistan (Dari) شکستن کانکریت خط پلاستر میدان هوائی شیندند و انتقال کانکریت



## **E17 Motorway, Belgium** Casser le béton pour l'enlèvement (French)



## **D1 Motorway, Czech Republic** Rozbít beton pro odstraňování (Czech)



### **N7 Motorway, France** Casser le béton pour l'enlèvement (French)



Mumbai Airport, India हटाने के लपि ठोस तोड़ने (Hindi)



# **Dublin Airport, Ireland** Sos coincréite as oifig (Irish)



**Krakow Airport, Poland** Łamanie pŁyt do rozbiórki (Polish)



#### Route 62, Slovakia Rozbitie betónu na odstránenie (Slovak)



Alconbury, United Kingdom Break out pavement quality concrete (English)



## What can Antigo do for you?

In addition to providing quotations and answering any questions you may have, Antigo is prepared to provide a wide range of information on concrete pavement rubblizing, cracking/ breaking & seating, and breaking for removal. Examples of available materials are videos of various breaking