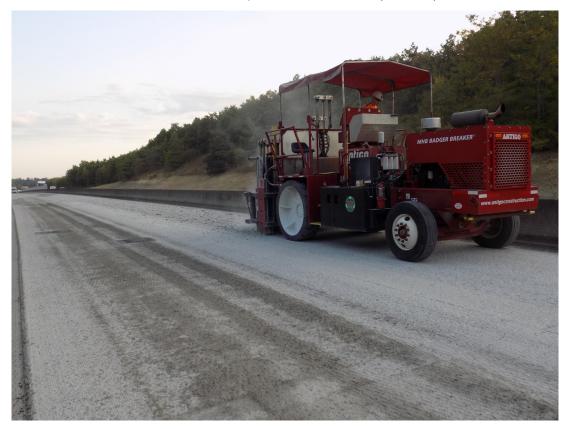

# Break Concrete for Removal around the World

The Antigo Construction Family of Companies has been breaking concrete for removal since 1982. Though most of the work has been in the USA, Antigo has been "around the world". Antigo has the concrete breakers, equipment operators, support personal and the experience necessary to successfully complete your projects, wherever they are in the world. The following are examples of the breadth of locations where Antigo has completed projects.