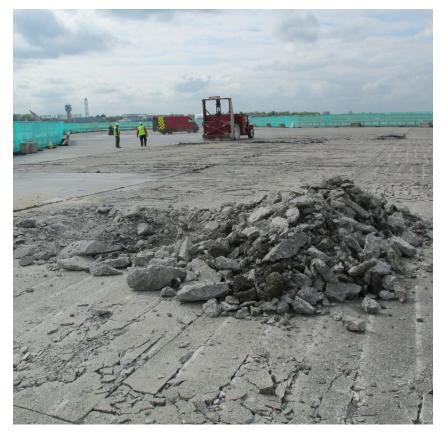

# Break Concrete for Removal around the World

The Antigo Construction Family of Companies has been breaking concrete for removal since 1982. Though most of the work has been in the USA, Antigo has been "around the world". Antigo has the concrete breakers, equipment operators, support personal and the experience necessary to successfully complete your projects, wherever they are in the world. The following are examples of the breadth of locations where Antigo has completed projects.