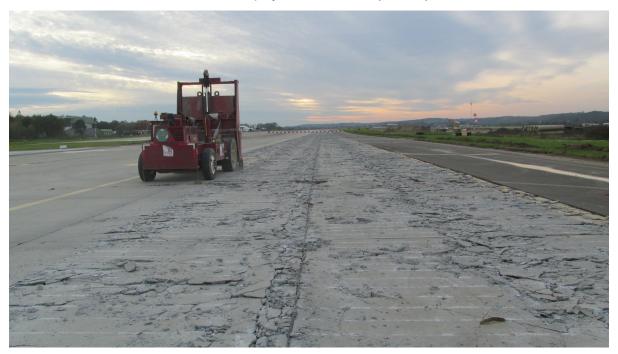

# Break Concrete for Removal around the World

The Antigo Construction Family of Companies has been breaking concrete for removal since 1982. Though most of the work has been in the USA, Antigo has been "around the world". Antigo has the concrete breakers, equipment operators, support personal and the experience necessary to successfully complete your projects, wherever they are in the world. The following are examples of the breadth of locations where Antigo has completed projects.