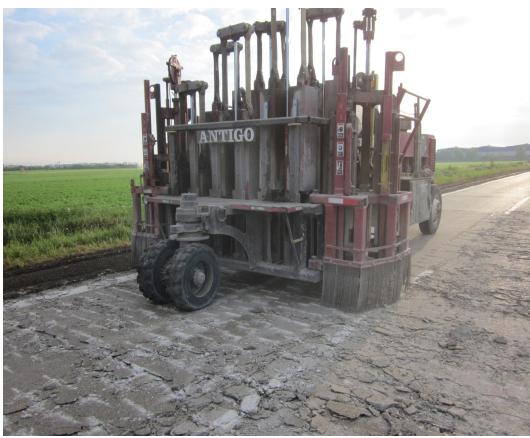

# Break Concrete for Removal around the World

The Antigo Construction Family of Companies has been breaking concrete for removal since 1982. Though most of the work has been in the USA, Antigo has been "around the world". Antigo has the concrete breakers, equipment operators, support personal and the experience necessary to successfully complete your projects, wherever they are in the world. The following are examples of the breadth of locations where Antigo has completed projects.