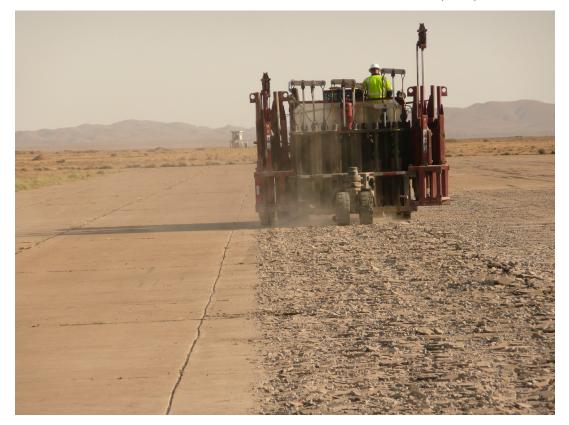

# Break Concrete for Removal around the World

The Antigo Construction Family of Companies has been breaking concrete for removal since 1982. Though most of the work has been in the USA, Antigo has been "around the world". Antigo has the concrete breakers, equipment operators, support personal and the experience necessary to successfully complete your projects, wherever they are in the world. The following are examples of the breadth of locations where Antigo has completed projects.

#### Shindand Airbase, Afghanistan (Dari) شکستن کانکریت خط پلاستر میدان هوائی شیندند و انتقال کانکریت