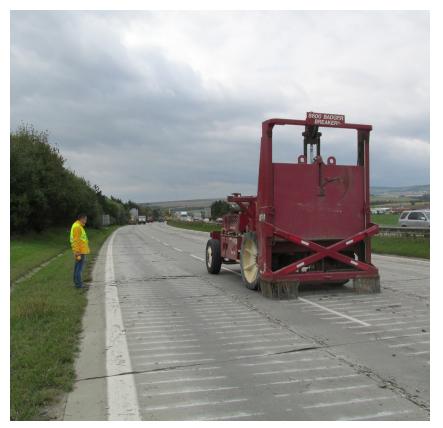

#### Route 62, Slovakia Rozbitie betónu na odstránenie (Slovak)

Alconbury, United Kingdom Break out pavement quality concrete (English)