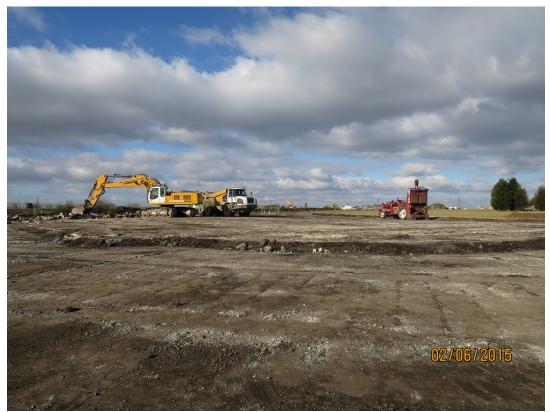

# Break Concrete for Removal around the World

The Antigo Construction Family of Companies has been breaking concrete for removal since 1982. Though most of the work has been in the USA, Antigo has been "around the world". Antigo has the concrete breakers, equipment operators, support personal and the experience necessary to successfully complete your projects, wherever they are in the world. The following are examples of the breadth of locations where Antigo has completed projects.