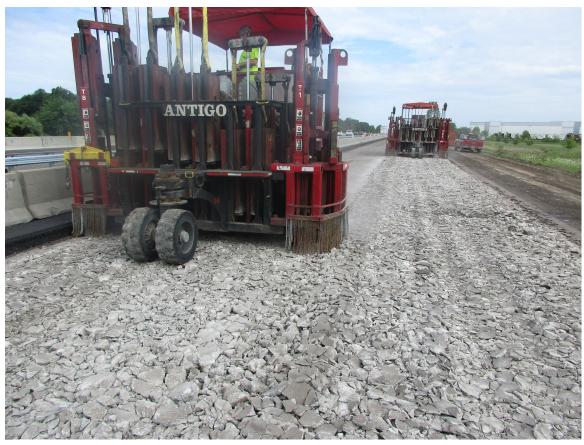

Excavator windrowing broken concrete after reinforcing bar removed.

Front end loader picking up broken concrete.

Front end loader loading broken concrete in dump truck for transport to crushing site.

Stockpile of broken concrete at crushing site.