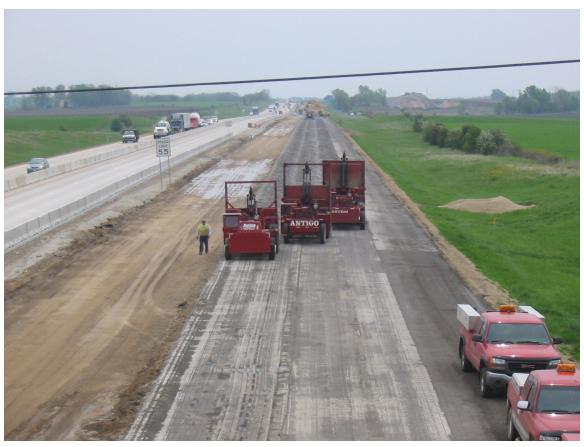

## **Breaking and Removing Continuously Reinforced Concrete Pavement (CRCP)**

Three 8600 Badger Breakers\* breaking continuously reinforced concrete pavement.

Hammers striking concrete at approximately 6-inch intervals.