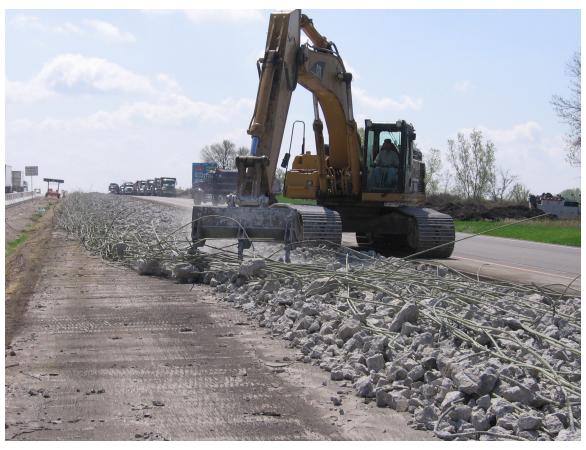

Two MHB Badger Breakers® breaking continuously reinforced concrete pavement.

Excavator with rake attachment raking reinforcing bar from the broken concrete.

Excavator with shears attachment cutting reinforcing bar to manageable size for hauling to recycling center.