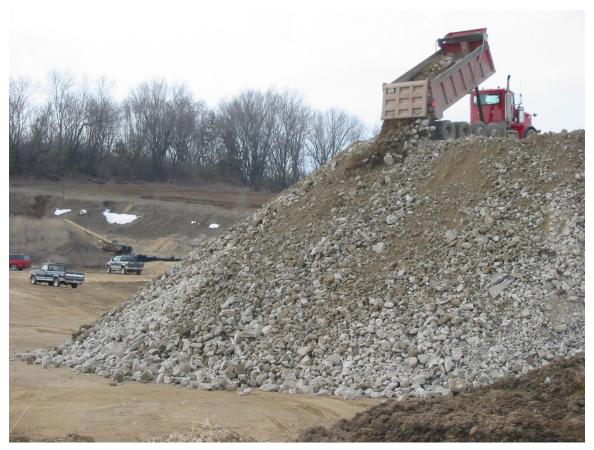

Excavator windrowing broken concrete after reinforcing bar removed.

Front end loader picking up broken concrete.

Front end loader loading broken concrete in dump truck for transport to crushing site.

Stockpile of broken concrete at crushing site.