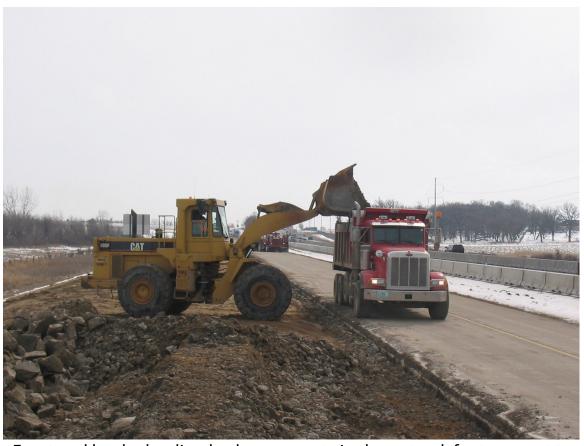

Excavator windrowing broken concrete after reinforcing bar removed.

Front end loader picking up broken concrete.

Front end loader loading broken concrete in dump truck for transport to crushing site.

Stockpile of broken concrete at crushing site.