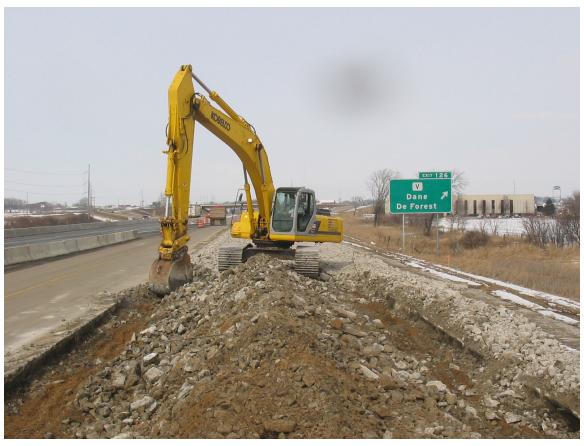

Excavator windrowing broken concrete after reinforcing bar removed.

Front end loader picking up broken concrete.

Front end loader loading broken concrete in dump truck for transport to crushing site.

Stockpile of broken concrete at crushing site.