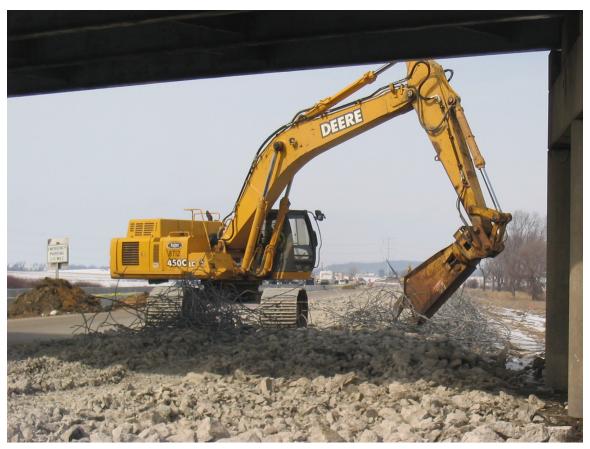

Two MHB Badger Breakers® breaking continuously reinforced concrete pavement.

Excavator with rake attachment raking reinforcing bar from the broken concrete.

Excavator with shears attachment cutting reinforcing bar to manageable size for hauling to recycling center.