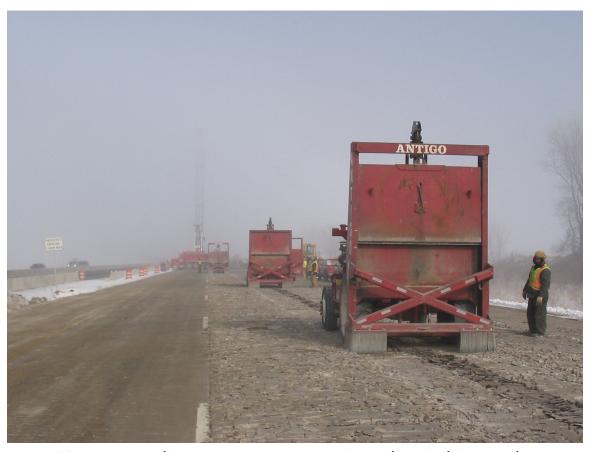

## **Breaking and Removing Continuously Reinforced Concrete Pavement (CRCP)**

Three 8600 Badger Breakers\* breaking continuously reinforced concrete pavement.

Hammers striking concrete at approximately 6-inch intervals.