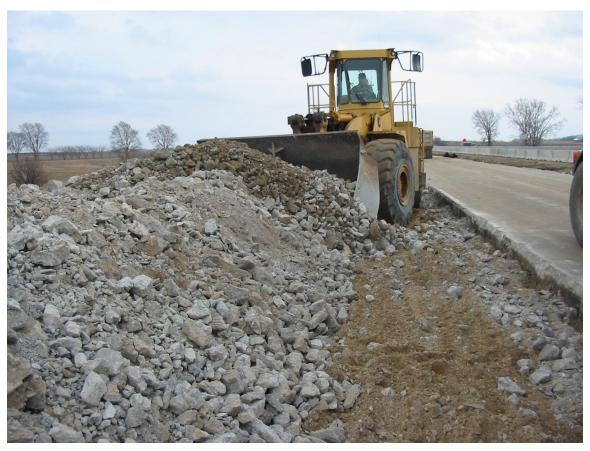

Excavator windrowing broken concrete after reinforcing bar removed.

Front end loader picking up broken concrete.

Front end loader loading broken concrete in dump truck for transport to crushing site.

Stockpile of broken concrete at crushing site.