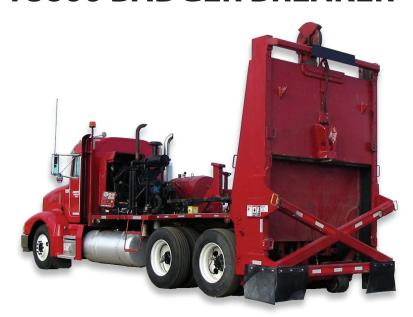

## **T8600 BADGER BREAKER®**

The **T8600 Badger Breaker**® is a truck-mounted, guillotine-style concrete pavement breaker which carries a 8-foot (2.4m) wide, 12,000 pound (5,500kg) hammer. The lift height of the hammer is electrically adjustable from 0 to 9 feet (2.7m).

Hammer weight 12,000 pounds (5,500kg)

Hammer width 8 feet (2.4m)

Strike bar width Replaceable, 1.5 inch (38mm) wide, weld-on strike bar mounted on bottom

of hammer can be any length up to width of hammer (8 feet (2.4m))

Drive system Hydrostatic drive

Lift height 0 to 9 feet (2.7m), electrically adjustable

Lift cycle Up to 35 cycles/minute, electrically adjustable

Manufactured by: